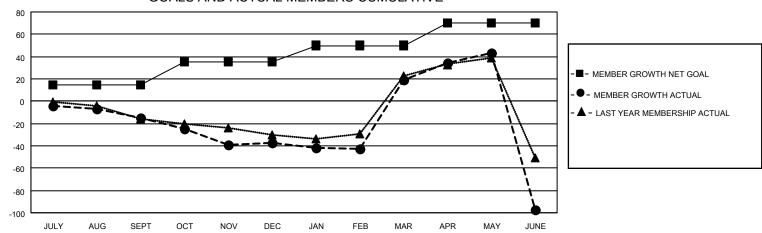

| Members               |                           |                         |                                              |  |  |  |  |  |  |
|-----------------------|---------------------------|-------------------------|----------------------------------------------|--|--|--|--|--|--|
| RESULTS FOR 2022-2023 |                           |                         |                                              |  |  |  |  |  |  |
| QUARTER               | MEMBER GROWTH NET<br>GOAL | MEMBER GROWTH<br>ACTUAL | DROPPED MEMBERS ACTUAL (including transfers) |  |  |  |  |  |  |
| JULY/AUG/SE           | EPT 15                    | 11                      | 25                                           |  |  |  |  |  |  |
| OCT/NOV/DE            | C 20                      | 19                      | 41                                           |  |  |  |  |  |  |
| JAN/FEB/MAF           | ٦ 15                      | 93                      | 37                                           |  |  |  |  |  |  |
| APR/MAY/JUI           | NE 20                     | 40                      | 156                                          |  |  |  |  |  |  |

## GOALS AND ACTUAL MEMBERS CUMULATIVE

| DROPPED CLUBS: 0 |     | 34 CLUBS OF 82 ADDED 1 OR MORE<br>NEW MEMBERS | GENDER DISTRIBUTION                |                |
|------------------|-----|-----------------------------------------------|------------------------------------|----------------|
|                  |     |                                               | MALE                               | 1,343 (71.90%) |
|                  |     |                                               | FEMALE                             | 525 (28.10%)   |
| DROPPED MEMBERS  |     |                                               | NON BINARY                         | 0 (0.00%)      |
| DECEASED         | 23  |                                               | PREFER NOT TO ANSWER               | 0 (0.00%)      |
| CLUB CANCELLED   | 0   |                                               | TOTAL FAMILY UNIT MEMBERS          | 20             |
| OTHER            | 236 | CLICK HERE FOR CUMULATIVE                     | TOTAL PAIVILY UNIT WEWDERS         | 20             |
| TOTAL            | 259 | MEMBERSHIP DATA                               | FAMILY MEMBERS PAYING HALI<br>DUES | F 10           |