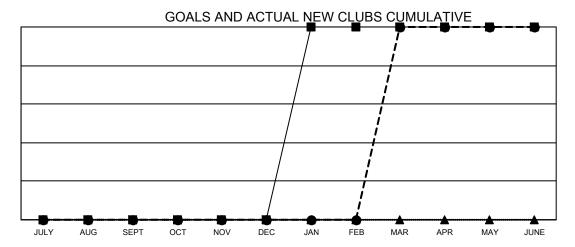

## Multiple District 109

**LOCATION: ICELAND** 

| Clubs                 |               |           |               |  |  |  |  |
|-----------------------|---------------|-----------|---------------|--|--|--|--|
| RESULTS FOR 2022-2023 |               |           |               |  |  |  |  |
| QUARTER               | NEW CLUB GOAL | NEW CLUBS | DROPPED CLUBS |  |  |  |  |
| JULY/AUG/SEPT         | 0             | 0         | 0             |  |  |  |  |
| OCT/NOV/DEC           | 0             | 0         | 0             |  |  |  |  |
| JAN/FEB/MAR           | 1             | 1         | 0             |  |  |  |  |
| APR/MAY/JUNE          | 0             | 0         | 0             |  |  |  |  |

- ■- CURRENT YEAR GOALS FOR NEW CLUBS
- ● CURRENT YEAR ACTUAL NEW CLUBS
- ▲ LAST YEAR ACTUAL NEW CLUBS